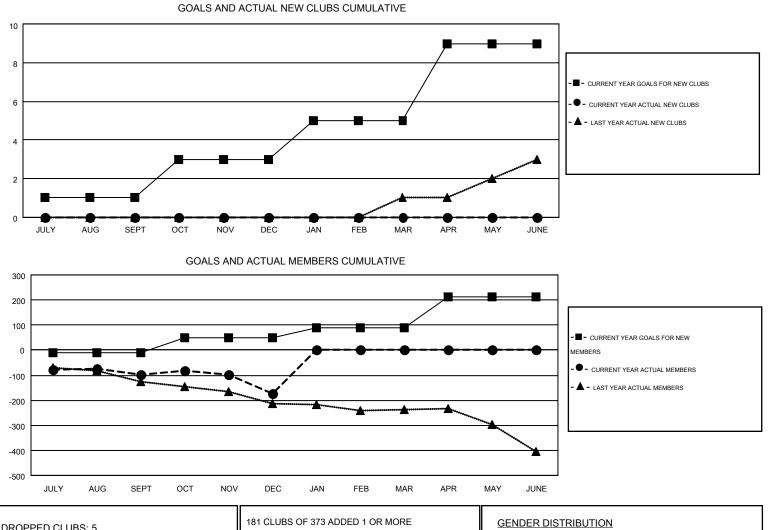

## HUCK TAINGAHUE GMT

LOCATION: NEW ZEALAND

| CNAT | · ^ ^ 7                  |
|------|--------------------------|
| GMT  | $\mathbf{U}\mathbf{A}$ / |
|      |                          |

|               |                  | Clubs            |                  |                  |                       |     | Members        |                    |                  |
|---------------|------------------|------------------|------------------|------------------|-----------------------|-----|----------------|--------------------|------------------|
|               | RESUL            | TS FOR 2016-2017 |                  |                  | RESULTS FOR 2016-2017 |     |                |                    |                  |
| QUARTER       | NEW CLUB<br>GOAL | NEW CLUBS        | DROPPED<br>CLUBS | NET<br>GAIN/LOSS | QUARTER               |     | NEW<br>MEMBERS | DROPPED<br>MEMBERS | NET<br>GAIN/LOSS |
| JULY/AUG/SEPT | 1                | 0                | 3                | -3               | JULY/AUG/SEPT         | -11 | 192            | 290                | -98              |
| OCT/NOV/DEC   | 2                | 0                | 2                | -2               | OCT/NOV/DEC           | 62  | 180            | 254                | -74              |
| JAN/FEB/MAR   | 2                | 0                | 0                | 0                | JAN/FEB/MAR           | 37  | 0              | 0                  | 0                |
| APR/MAY/JUNE  | 4                | 0                | 0                | 0                | APR/MAY/JUNE          | 125 | 0              | 0                  | 0                |

|     | GENDER DISTRIBUTION                      | 181 CLUBS OF 373 ADDED 1 OR MORE         |           | DROPPED CLUBS: 5                    |
|-----|------------------------------------------|------------------------------------------|-----------|-------------------------------------|
| %)  | MALE 6,973 (69.88%)                      | NEW MEMBERS                              |           |                                     |
| %)  | FEMALE 3,005 (30.12%)                    |                                          |           |                                     |
|     |                                          |                                          |           | DROPPED MEMBERS                     |
|     |                                          |                                          | 79        | DECEASED                            |
| 850 | FAMILY UNIT MEMBERS                      |                                          | 18        | CLUB CANCELLED                      |
| 419 | HEAD OF HOUSEHOLD                        |                                          | 447       | OTHER                               |
| 431 | NON-HEAD OF HOUSEHOLD                    |                                          | 544       | TOTAL                               |
|     | FAMILY UNIT MEMBERS<br>HEAD OF HOUSEHOLD | CLICK HERE FOR HEALTH<br>ASSESSMENT DATA | 18<br>447 | DECEASED<br>CLUB CANCELLED<br>OTHER |